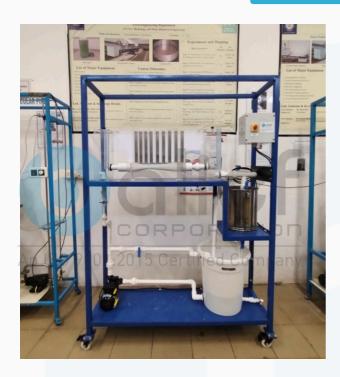

## Bernoulli's Theorem Apparatus

- Pump capacity: 0.25 to 1 Hp
- Single piece Transparent Acrylic Bernoulli's Test Section
- Piezometric Transparent tubes at different locations of Bernoulli's test section for pressure difference measurement
- Acrylic tanks at inlet and outlet of Bernoulli'a test section for maintaining pressure head
- Measuring Scales for each piezometric tubes
- SS Measuring Tank
- Level Indicator
- Storage Reservoir Tank
- MS powder coated Structure
- Modular Structure with wheels