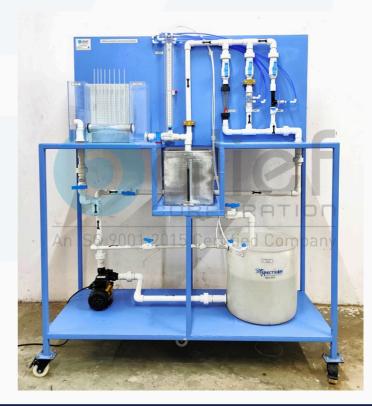

## Flow Characteristics Apparatus (Bernoulli's, Venturi, Orifice and Rotameter) (Customizable)

- Pump capacity: 0.25 to 1 Hp
- Single piece Transparent Acrylic Bernoulli's and orifice Test Section
- Piezometric Transparent for pressure difference measurement
- CWC type Rotameter (available in different capacity)
- Venturi & orifice (Customizable size)
- Mercury (Hg) filled U-tube manometer
- SS Measuring Tank
- 50 Ltr water Storage Reservoir Tank
- MS powder coated Structure
- Modular Structure with wheels